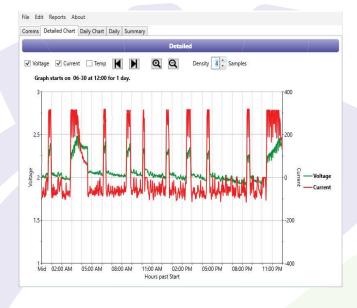

The software provides a download feature that reads all data from the sensor, Buily in reporting produces insightful reports in PDF, Word or other formats.

Use the PC Support software to provide powerful details for quotes, service analysis or other customer interactions.

Commonly used with the Nergy Sense Power Usage Sensor for test and evaluation applications, the software manages sensor preparation, and data transfer.

Use the software to prep a sensor for testing, install the sensor (in less than 2 minutes), and when the test is complete, download the data and report.